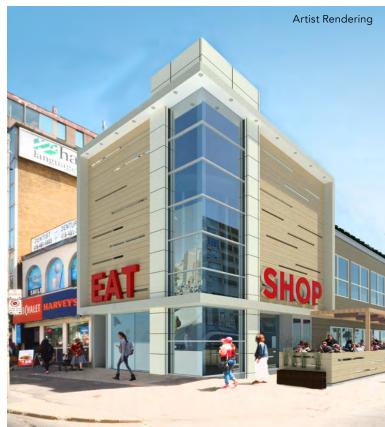

### Highlights

- High traffic corner location, just east of Yonge & Eglinton
- Includes patio along Holly Street
- Existing restaurant infrastructure in place
- Steps from Yonge & Eglinton intersection, Eglinton Subway Station/LRT
- Neighboring tenants include TD Canada Trust, CIBC, The Burger's Priest, Fresh, Kettlemans Bagels, Loblaws and many more
- Significant signage exposure of prominent corner
- Green P garage next to the property on Holly Street