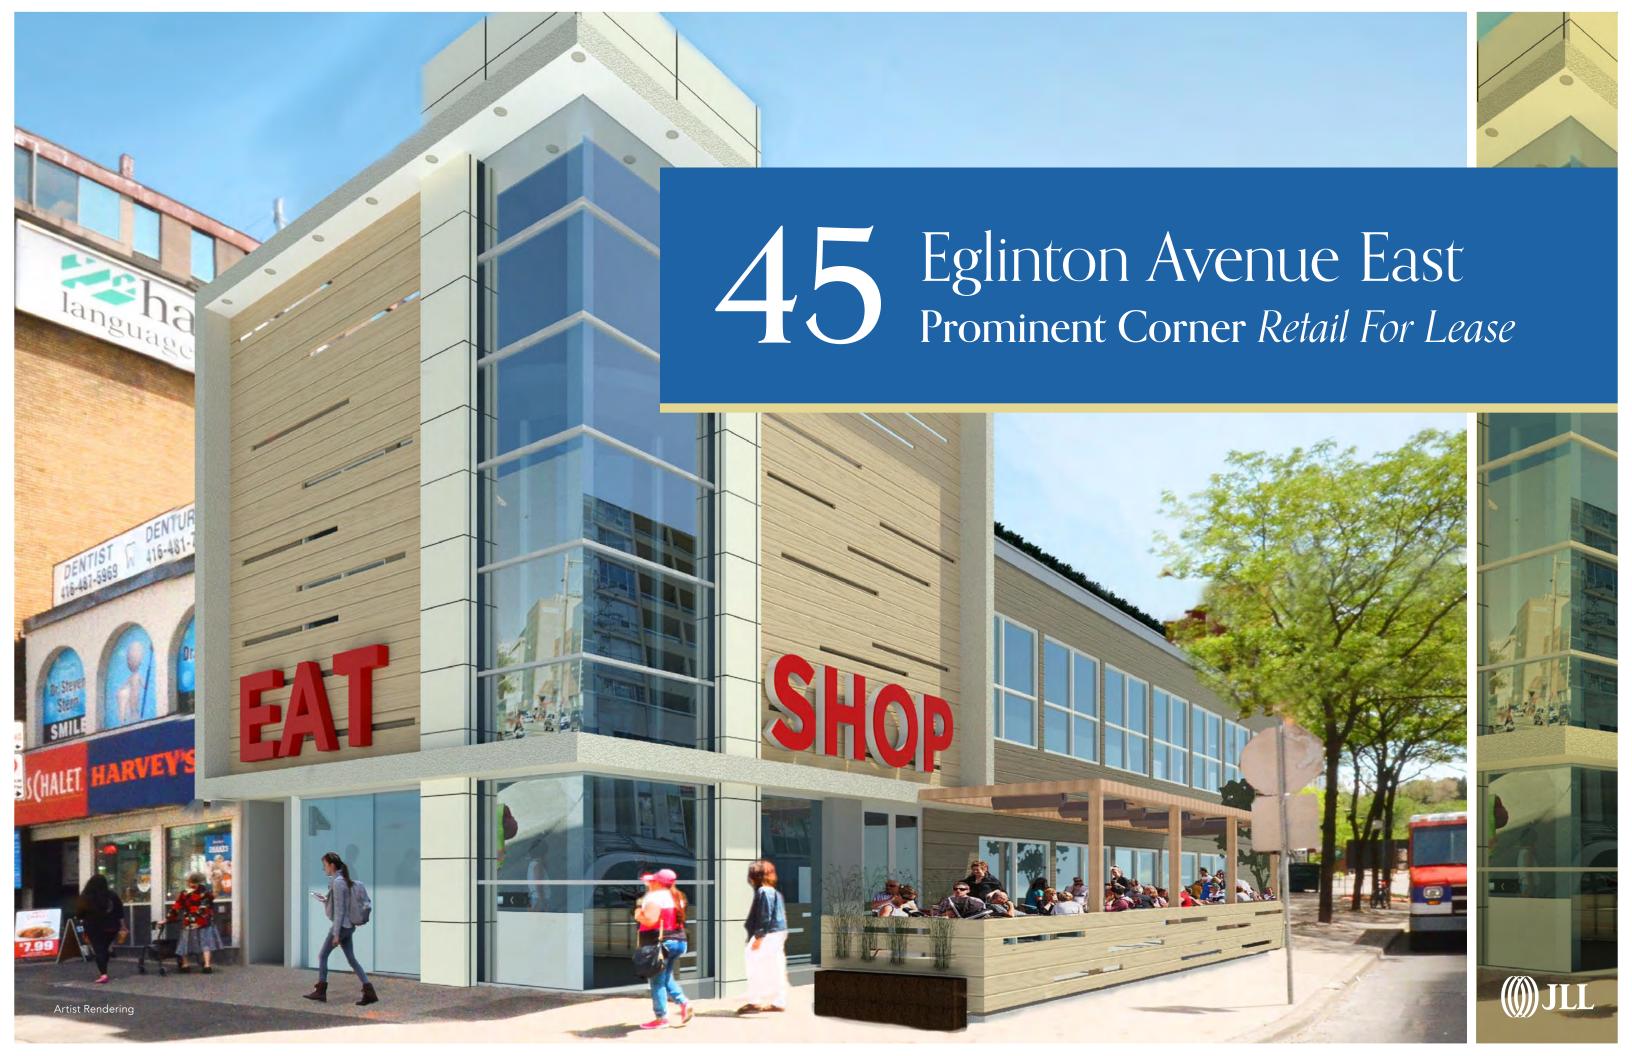

# Property Details

| GROUND FLOOR:    | 3,484 SF                         |
|------------------|----------------------------------|
| SECOND FLOOR:    | 3,102 SF                         |
| LOWER LEVEL:     | 3,426 SF                         |
| TOTAL:           | 10,012 SF                        |
| AVAILABLE:       | 60 Days' Notice                  |
| TERM:            | 5-10 years                       |
| NET RENT:        | Please Contact<br>Listing Agents |
| ADDITIONAL RENT: | \$22.75 PSF<br>(est. 2023)       |
|                  |                                  |

#### **LEASING OPTIONS:**

- 1. Entire Building: 10,012 SF + Patio
- 2. Ground Floor and Basement: 6,910 SF + Patio
- 3. Second Floor Only: 3,102 SF

### Highlights

- High traffic corner location, just east of Yonge & Eglinton
- Includes patio along Holly Street
- Existing restaurant infrastructure in place
- Steps from Yonge & Eglinton intersection, Eglinton Subway Station/LRT
- Neighboring tenants include TD Canada Trust, CIBC, The Burger's Priest, Fresh, Kettlemans Bagels, Loblaws and many more
- Significant signage exposure of prominent corner
- Green P garage next to the property on Holly Street