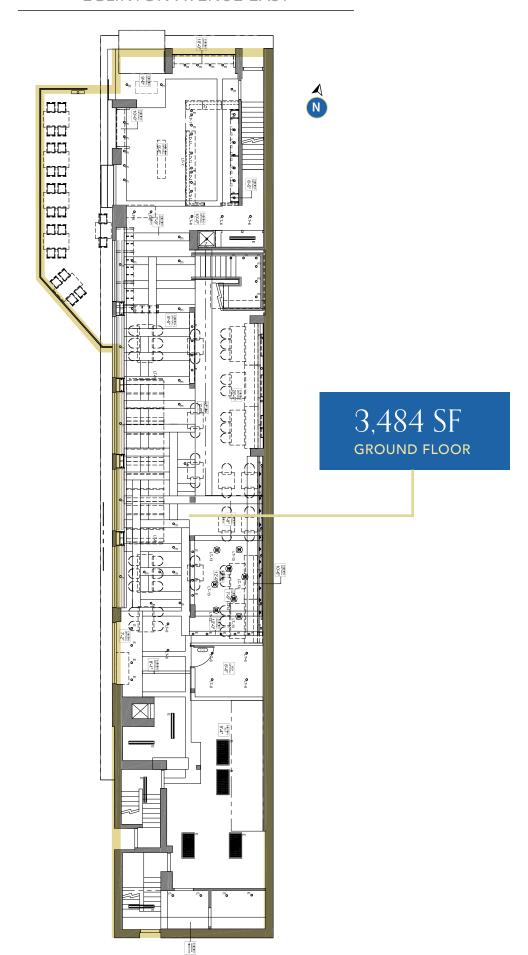

# Property Details

| GROUND FLOOR:    | 3,484 SF                         |
|------------------|----------------------------------|
| SECOND FLOOR:    | 3,102 SF                         |
| LOWER LEVEL:     | 3,426 SF                         |
| TOTAL:           | 10,012 SF                        |
| AVAILABLE:       | 60 Days' Notice                  |
| TERM:            | 5-10 years                       |
| NET RENT:        | Please Contact<br>Listing Agents |
| ADDITIONAL RENT: | \$22.75 PSF<br>(est. 2023)       |
|                  |                                  |

#### **LEASING OPTIONS:**

- 1. Entire Building: 10,012 SF + Patio
- 2. Ground Floor and Basement: 6,910 SF + Patio
- 3. Second Floor Only: 3,102 SF

# Floor Plan