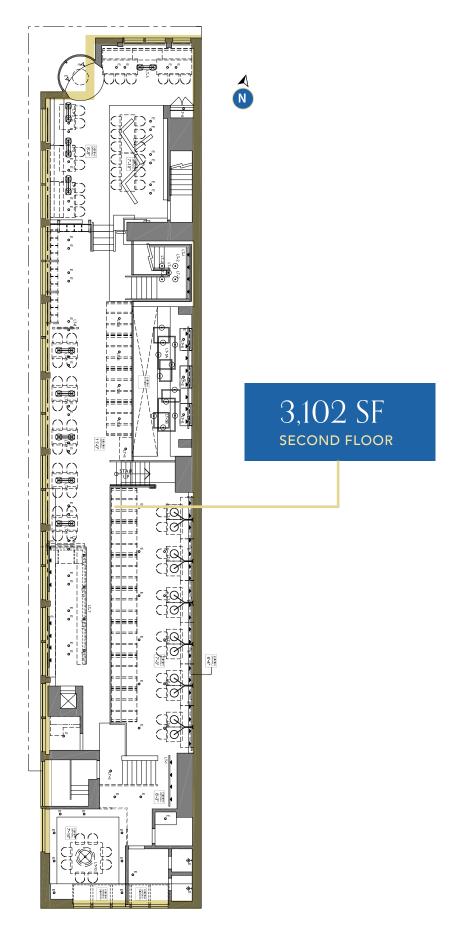

# Property Details

| GROUND FLOOR:    | 3,484 SF                         |
|------------------|----------------------------------|
| SECOND FLOOR:    | 3,102 SF                         |
| LOWER LEVEL:     | 3,426 SF                         |
| TOTAL:           | 10,012 SF                        |
| AVAILABLE:       | 60 Days' Notice                  |
| TERM:            | 5-10 years                       |
| NET RENT:        | Please Contact<br>Listing Agents |
| ADDITIONAL RENT: | \$22.75 PSF<br>(est. 2023)       |
|                  |                                  |

#### **LEASING OPTIONS:**

- 1. Entire Building: 10,012 SF + Patio
- 2. Ground Floor and Basement: 6,910 SF + Patio
- 3. Second Floor Only: 3,102 SF

# Floor Plan