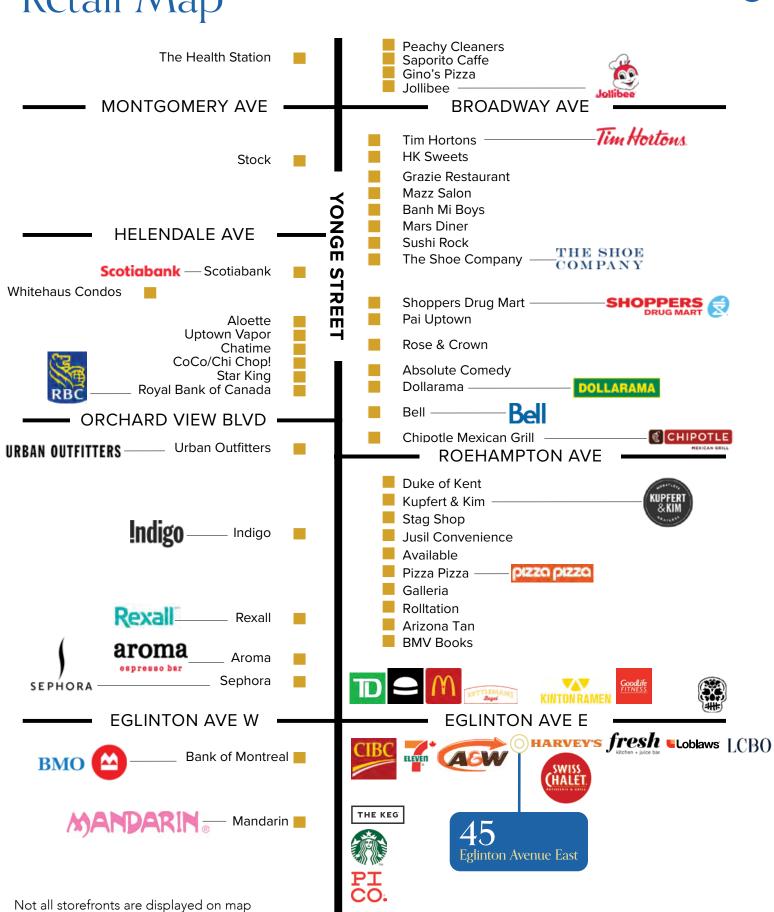

ton

Nicknamed "Yonge + Connected", Yonge and Eglinton is one of the most central, well-connected areas in Toronto. From the existing TTC subway stop that sees upwards of 75,000 riders daily to the incoming Eglinton Crosstown LRT, Yonge and Eglinton is a central hub of transportation for residents and visitors alike.

Developers have taken advantage of the incoming transit line and the Yonge and Eglinton node is seeing a boom in condominium development unlike any other node in Toronto.

Surrounded by some of the most affluent neighbourhoods in the city, Yonge and Eglinton is a hub for trendy boutique stores, national retailers, and hip bars and restaurants servicing the families and young professionals that make this one of the top areas to live in Toronto.















## Retail Map











## Surrounding Developments



#### 1 Eglinton Avenue East

Davpart 600 Units Pre-construction



#### 2323 Yonge Street

RioCan 380 Units Pre-construction



#### 44 Broadway Avenue

Collecdev 412 Units Pre-construction



#### 65 Broadway Avenue

Times Group Corporation 778 Units Under Construction



#### 2440 Yonge Street

Main + Main; First Capital 548 Units Under Construction



#### 2500 Yonge Street

Madison Group 146 Units Under Construction



#### 2180 Yonge Street

Oxford Properties Group, CT REIT 2,892 Units Pre-construction



#### 50 Eglinton Avenue West

Madison Group 702 Units Pre-construction



#### 36 Eglinton Avenue West

Lifetime Developments 614 Units Pre-construction



#### 55 Eglinton Avenue East

State Building Group 461 Units Pre-construction



#### 90