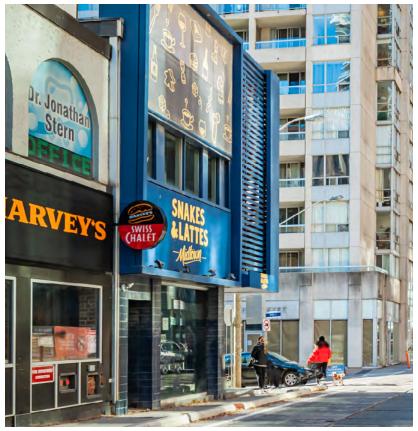

### Highlights

- High traffic corner location, just east of Yonge & Eglinton
- Includes patio along Holly Street
- Existing restaurant infrastructure in place
- Steps from Yonge & Eglinton intersection, Eglinton Subway Station/LRT
- Neighboring tenants include TD Canada Trust, CIBC, The Burger's Priest, Fresh, Kettlemans Bagels, Loblaws and many more
- Significant signage exposure of prominent corner
- Green P garage next to the property on Holly Street