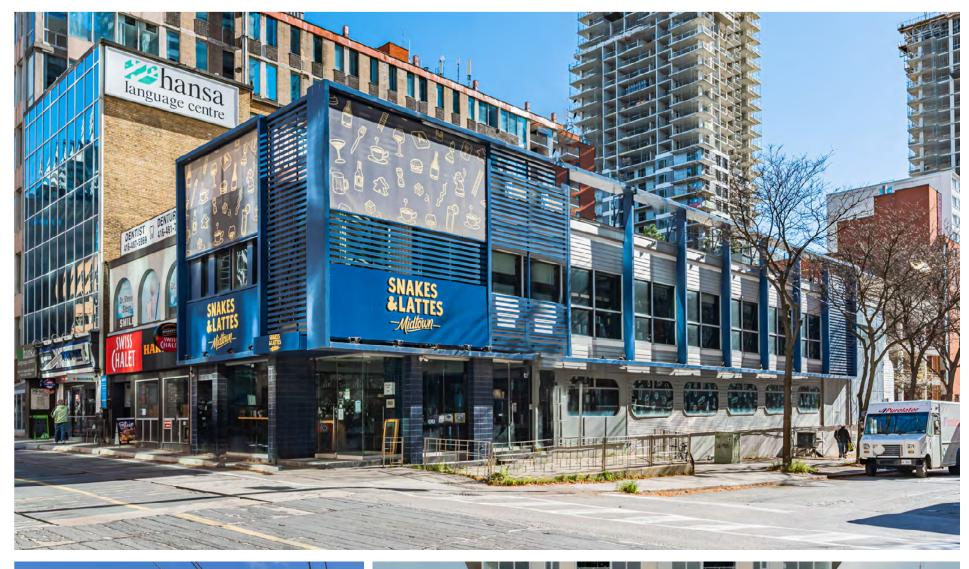

### Highlights

- High traffic corner location, just east of Yonge & Eglinton
- Includes patio along Holly Street
- Existing restaurant infrastructure in place
- Steps from Yonge & Eglinton intersection, Eglinton Subway Station/LRT
- Neighboring tenants include TD Canada Trust, CIBC, The Burger's Priest, Fresh, Kettlemans Bagels, Loblaws and many more
- Significant signage exposure of prominent corner
- Green P garage next to the property on Holly Street