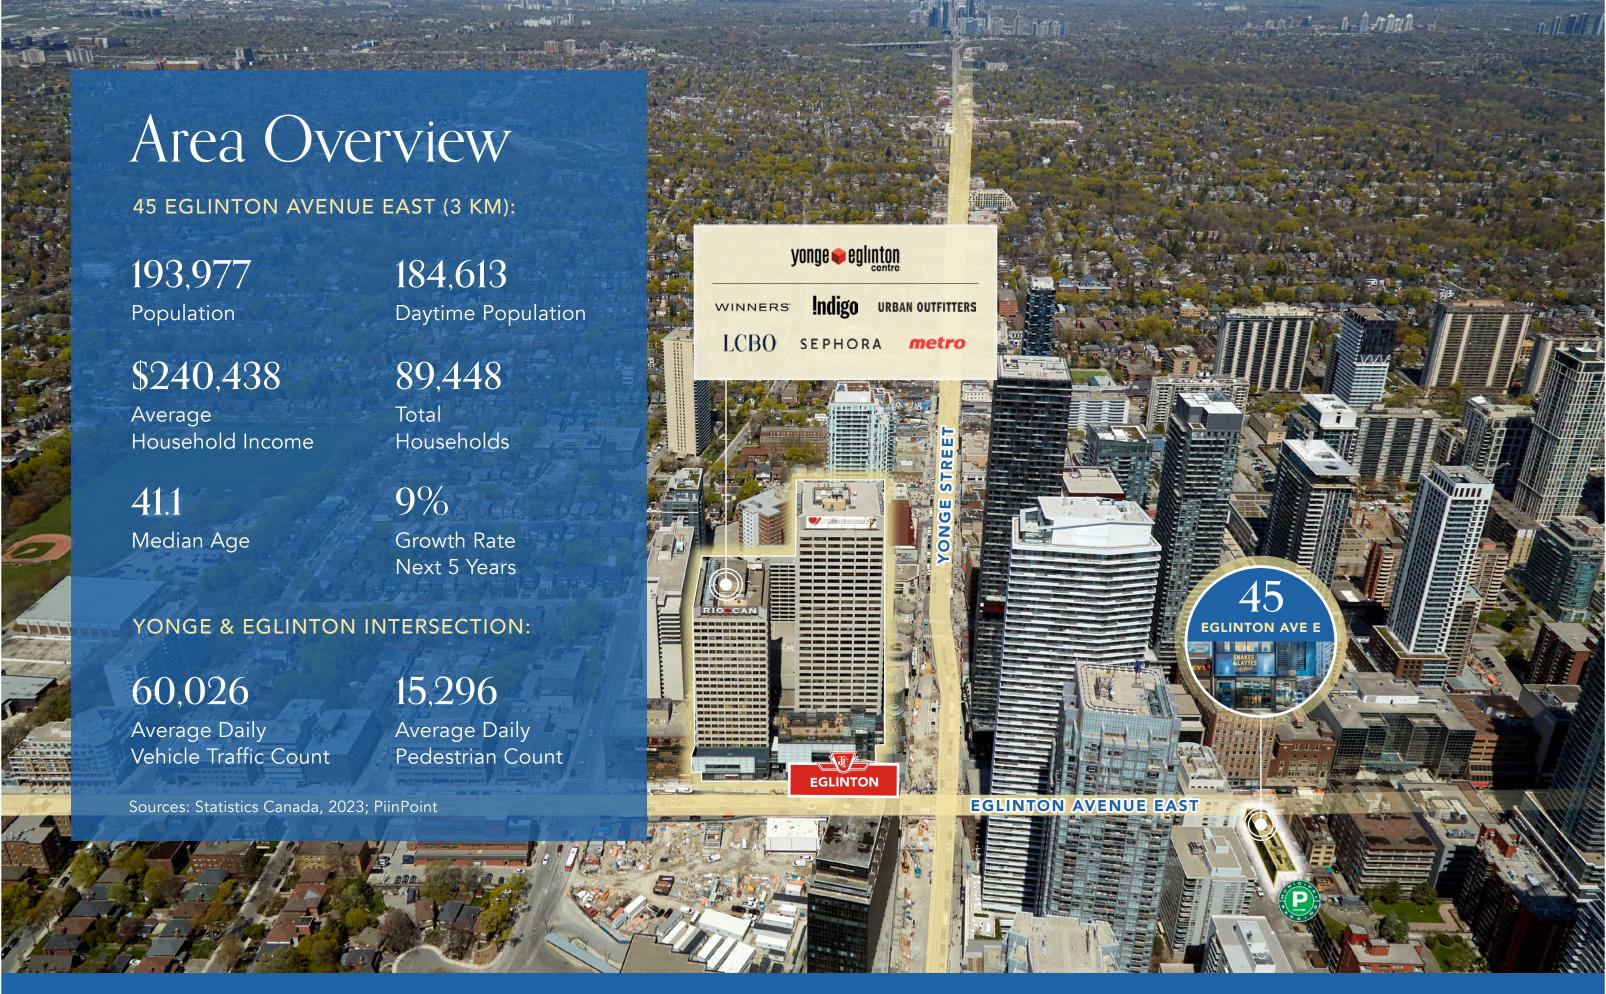

## Yonge and Eglinton

Nicknamed "Yonge + Connected", Yonge and Eglinton is one of the most central, well-connected areas in Toronto. From the existing TTC subway stop that sees upwards of 75,000 riders daily to the incoming Eglinton Crosstown LRT, Yonge and Eglinton is a central hub of transportation for residents and visitors alike.

Developers have taken advantage of the incoming transit line and the Yonge and Eglinton node is seeing a boom in condominium development unlike any other node in Toronto.

Surrounded by some of the most affluent neighbourhoods in the city, Yonge and Eglinton is a hub for trendy boutique stores, national retailers, and hip bars and restaurants servicing the families and young professionals that make this one of the top areas to live in Toronto.