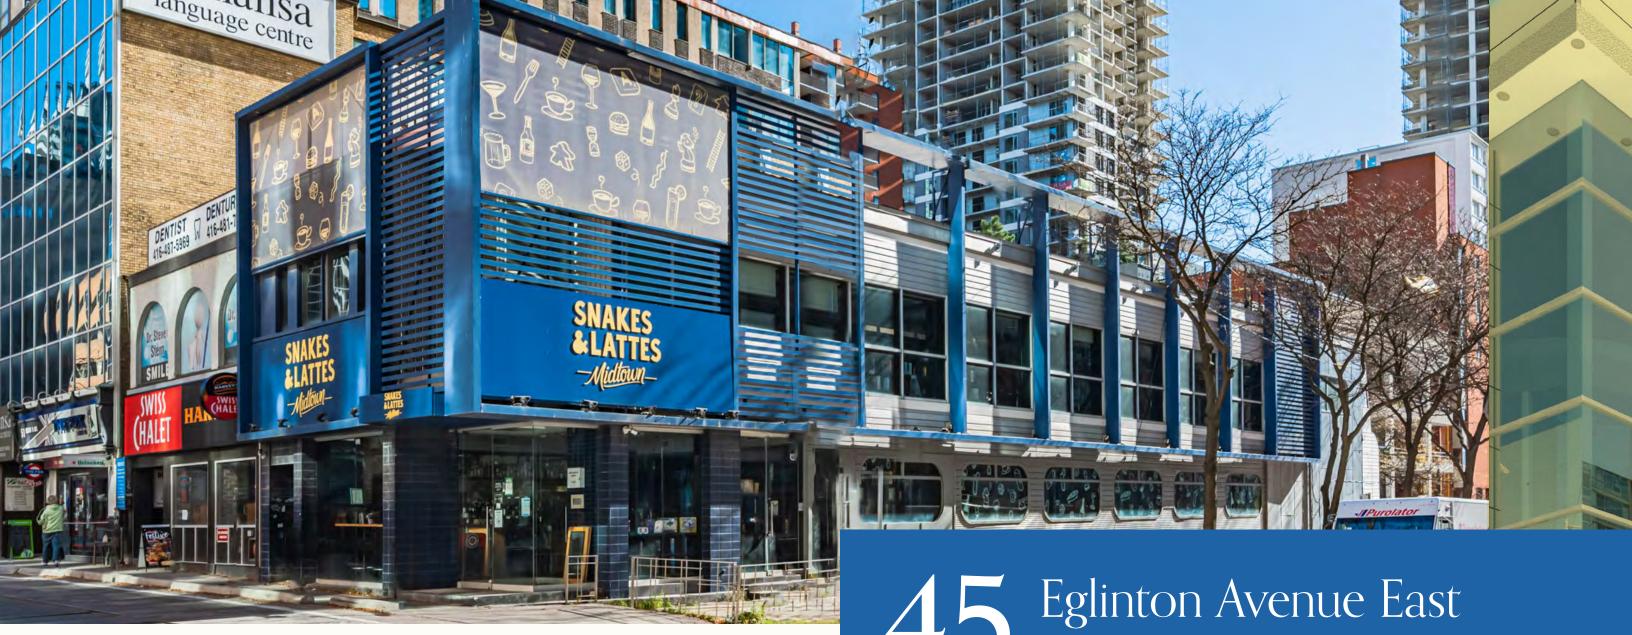

# Property Details

| GROUND FLOOR:    | 3,484 SF                         |
|------------------|----------------------------------|
| SECOND FLOOR:    | 3,102 SF                         |
| LOWER LEVEL:     | 3,426 SF                         |
| TOTAL:           | 10,012 SF                        |
| AVAILABLE:       | 60 Days' Notice                  |
| TERM:            | 5-10 years                       |
| NET RENT:        | Please Contact<br>Listing Agents |
| ADDITIONAL RENT: | \$22.75 PSF<br>(est. 2023)       |
|                  |                                  |

#### **LEASING OPTIONS:**

- 1. Entire Building: 10,012 SF + Patio
- 2. Ground Floor and Basement: 6,910 SF + Patio
- 3. Second Floor Only: 3,102 SF

### Highlights

- High traffic corner location, just east of Yonge & Eglinton
- Includes patio along Holly Street
- Existing restaurant infrastructure in place
- Steps from Yonge & Eglinton intersection, Eglinton Subway Station/LRT
- Neighboring tenants include TD Canada Trust, CIBC, The Burger's Priest, Fresh, Kettlemans Bagels, Loblaws and many more
- Significant signage exposure of prominent corner
- Green P garage next to the property on Holly Street