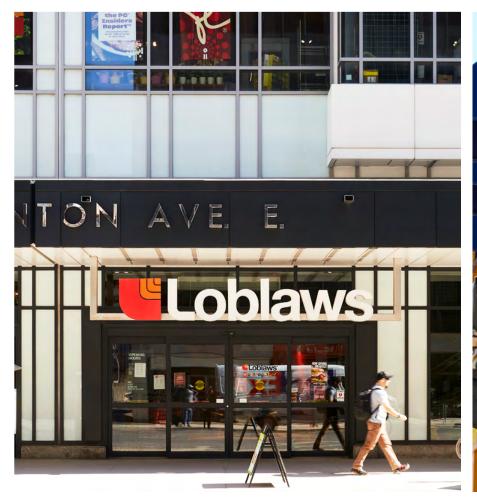

## Retail Map

### Highlights

- High traffic corner location, just east of Yonge & Eglinton
- Includes patio along Holly Street
- Existing restaurant infrastructure in place
- Steps from Yonge & Eglinton intersection, Eglinton Subway Station/LRT
- Neighboring tenants include TD Canada Trust, CIBC, The Burger's Priest, Fresh, Kettlemans Bagels, Loblaws and many more
- Significant signage exposure of prominent corner
- Green P garage next to the property on Holly Street