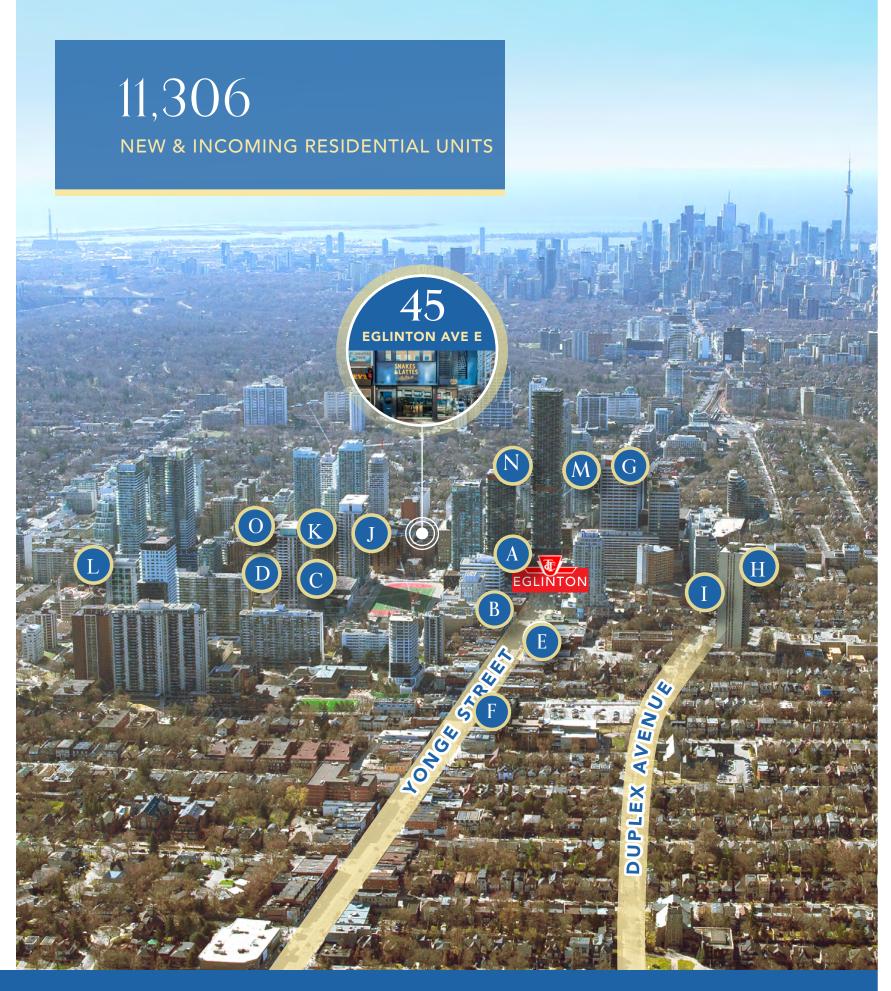

## Yonge and Eglinton

Nicknamed "Yonge + Connected", Yonge and Eglinton is one of the most central, well-connected areas in Toronto. From the existing TTC subway stop that sees upwards of 75,000 riders daily to the incoming Eglinton Crosstown LRT, Yonge and Eglinton is a central hub of transportation for residents and visitors alike.

Developers have taken advantage of the incoming transit line and the Yonge and Eglinton node is seeing a boom in condominium development unlike any other node in Toronto.

Surrounded by some of the most affluent neighbourhoods in the city, Yonge and Eglinton is a hub for trendy boutique stores, national retailers, and hip bars and restaurants servicing the families and young professionals that make this one of the top areas to live in Toronto.

## Retail Map

## Surrounding Developments