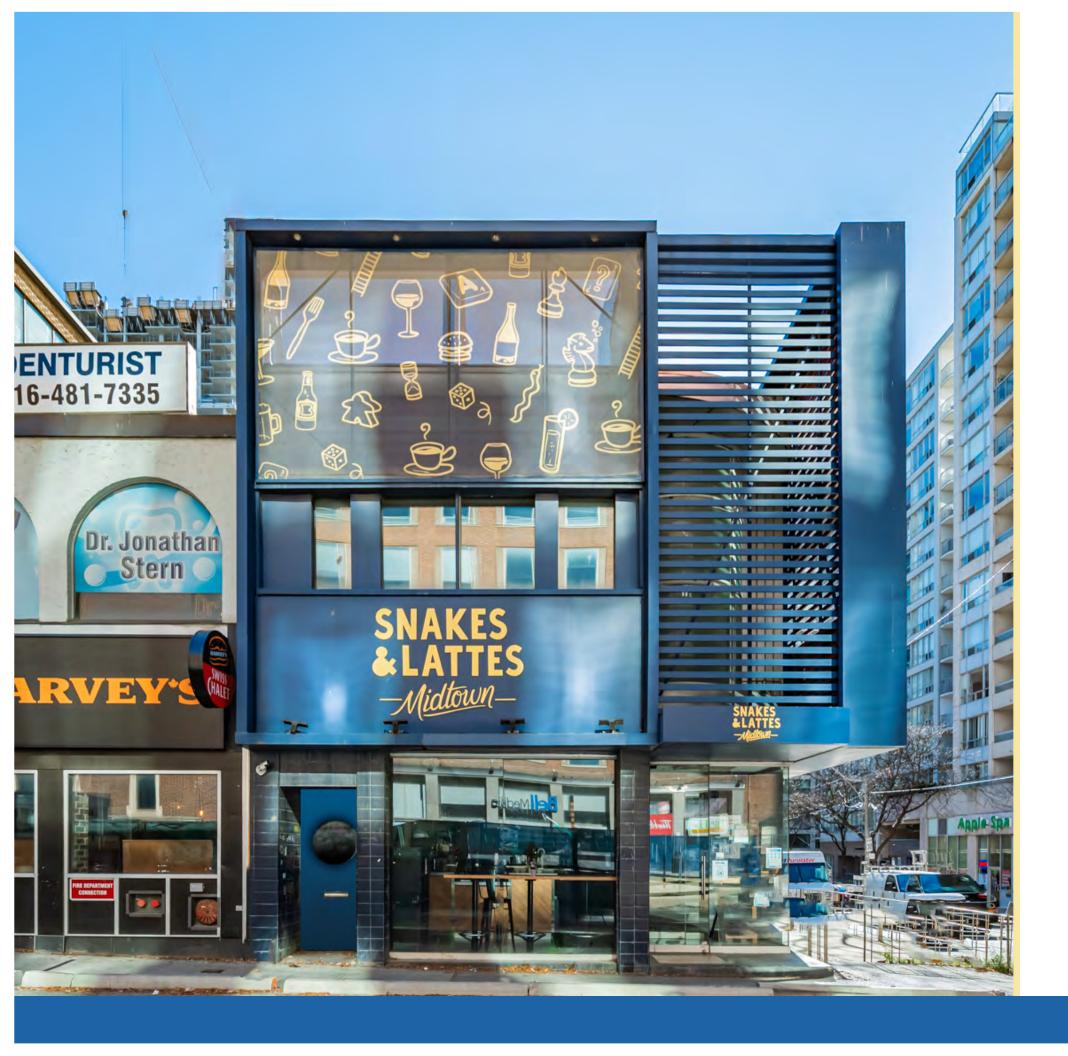

### Highlights

- High traffic corner location, just east of Yonge & Eglinton
- Includes patio along Holly Street
- Existing restaurant infrastructure in place
- Steps from Yonge & Eglinton intersection, Eglinton Subway Station/LRT
- Neighboring tenants include TD Canada Trust, CIBC, The Burger's Priest, Fresh, Kettlemans Bagels, Loblaws and many more
- Significant signage exposure of prominent corner
- Green P garage next to the property on Holly Street