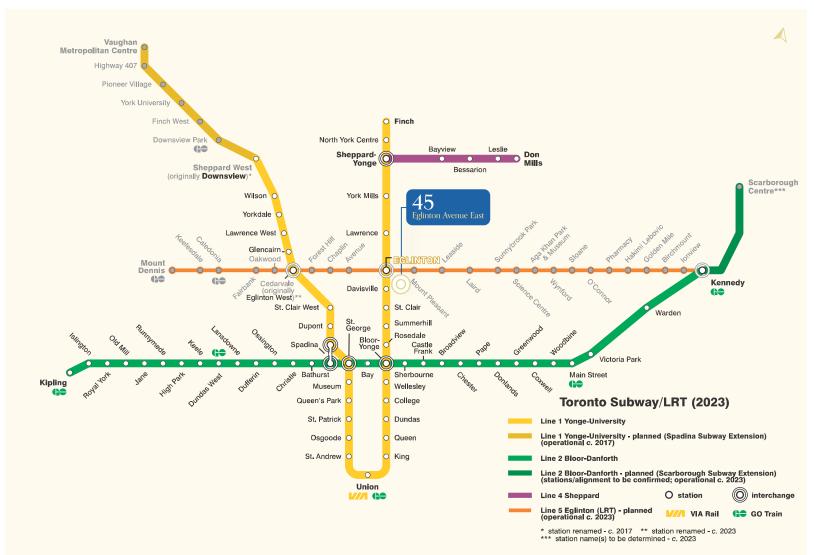

## Yonge and Eglinton

Nicknamed "Yonge + Connected", Yonge and Eglinton is one of the most central, well-connected areas in Toronto. From the existing TTC subway stop that sees upwards of 75,000 riders daily to the incoming Eglinton Crosstown LRT, Yonge and Eglinton is a central hub of transportation for residents and visitors alike.

Developers have taken advantage of the incoming transit line and the Yonge and Eglinton node is seeing a boom in condominium development unlike any other node in Toronto.

Surrounded by some of the most affluent neighbourhoods in the city, Yonge and Eglinton is a hub for trendy boutique stores, national retailers, and hip bars and restaurants servicing the families and young professionals that make this one of the top areas to live in Toronto.

## Retail Map